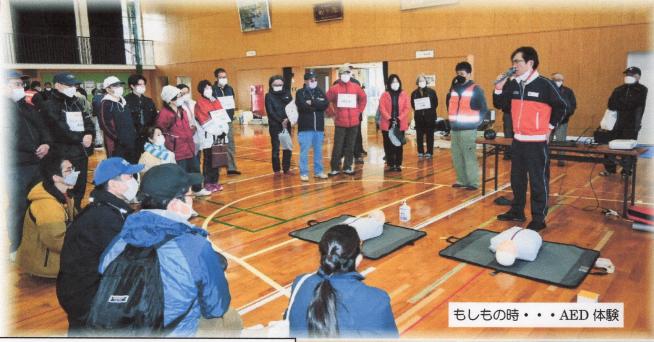

## 地域の力をここに 防災訓練

(周南市総合防災訓練に向けて) 11/19(日)に実施予定

周陽地区自主防災協議会(加藤洋会長)一月二十二日(日) 防災訓練

われました。これは周南市の総合防災訓

主催で周陽小学校において防災訓練が行

間仕切りテントと簡易トイレの

説明を受けます