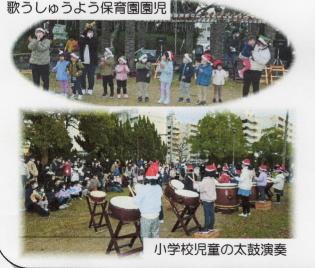

## 12月17日(土) イルミネーション点灯式

周陽市民センター北側緑道公園の藤棚に設置さ れたイルミネーションの点灯式が、周陽地区コミ ュニティ推進協議会(加藤洋会長)の主催 周陽 地区自治会連合会(加藤洋会長)周陽地区社会福 祉協議会(藤村浩巳会長)の共催で行われました。

灯されたイルミネーション

今年はしゅうよう保育園園児の合唱に始まり、周 陽小学校児童による「周陽太鼓」の演奏や地区の食 事交歓会メンバーとボランティアによるハンドベル の演奏で会場を盛り上げました。