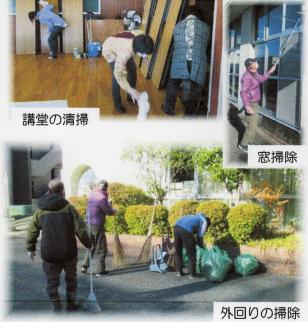

ます。これからますます つながりを大事にしたいで すね。 ベルマーク収集活動

ふれあい花壇活動

| これからの主な行事予定         1月         6日(中)3年習熟度テスト         8日(□)資源回収・新年互礼会         10日(小・中)始業式交通立哨         11日(中)1・2年習熟度テスト         11日(中)1・2年習熟度テスト         11日(中)第次ども教室         13日(中)書初め展・参観日         14日(□) どんど焼き         19日(社)食事交歓会         22日(□)自主防災訓練         22日(□)自主防災訓練         25日(セ)放課後子ども教室         26日(小)参観日 | 12月17日(土) 地域食堂<br>昨年9月にオープンした地域食堂「周陽ふれ<br>あい食堂」が12月で3回目を迎えました。<br>9月用意したお弁当は80食でしたが12<br>月は11月に続いて120食でした。それでも<br>足りずにせっかくご来場いただいてもお断り<br>することになり大変申し訳ない状況でした。こ<br>れからの課題としてスタッフー同さらに心を<br>込めて取り組んでいきます。なお、今年1月の<br>地域食堂はお休みです。2月から改めて始まる<br>予定です。お楽しみに。 |
|------------------------------------------------------------------------------------------------------------------------------------------------------------------------------------------------------------------------------------------------------------------------------------------------------------------------|----------------------------------------------------------------------------------------------------------------------------------------------------------------------------------------------------------------------------------------------------------|
| <ul> <li>1日(□) 立哨</li> <li>1日(小) 避難訓練</li> <li>1日(セ) 放課後子ども教室</li> <li>6日(小) 1日入学</li> <li>9日(中) 2年立志式</li> <li>11日(□) 建国記念記念行事</li> </ul>                                                                                                                                                                             | お弁当の準備で大わらわ                                                                                                                                                                                                                                              |
| <ul> <li>12日 (□) 資源回収</li> <li>15日 (セ) 放課後子ども教室</li> <li>15日 (小・中)周陽中学校入学説明会</li> <li>16日 (社) 食事交歓会</li> <li>16日 (中) 自学サポート(~17日)</li> <li>21日 (中) 1・2年学年末テスト(~22日)</li> <li>従来、隔月発行ですが2月1日号も発行予定です。</li> <li>配布でご迷惑をお掛けしますがよろしくお願いします。</li> </ul>                                                                     | 12月14日(水) 市民センター大掃除<br>ご協力ありがとうございました。<br>年末恒例の市民センターの大掃除を上記日<br>程で講座生の皆さんにご協力いただいて行い<br>ました。市民センターの内外がすっかりきれい<br>になり、新年を気持ちよく迎えることが出来ま<br>した。ご協力ありがとうございました。                                                                                            |