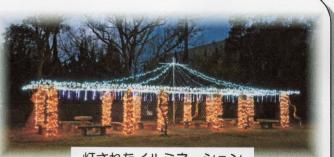

## 12月17日(土) イルミネーション点灯式

周陽市民センター北側緑道公園の藤棚に設置さ れたイルミネーションの点灯式が、周陽地区コミ ュニティ推進協議会(加藤洋会長)の主催 周陽 地区自治会連合会(加藤洋会長)周陽地区社会福 祉協議会(藤村浩巳会長)の共催で行われました。

灯されたイルミネーション

今年はしゅうよう保育園園児の合唱に始まり、周 陽小学校児童による「周陽太鼓」の演奏や地区の食 事交歓会メンバーとボランティアによるハンドベル の演奏で会場を盛り上げました。

会場には150人以上の人たちが集い、全員でカ ウントダウンの後、白、オレンジ、紫の各色が色鮮 やかに灯ると大きな歓声が上がりました。

地域の新しい「集いの場」「憩いの場」となって人々 を楽しませます。点灯期間はこの日から 1月15日(日)までの毎日 午後5時~9時まで。