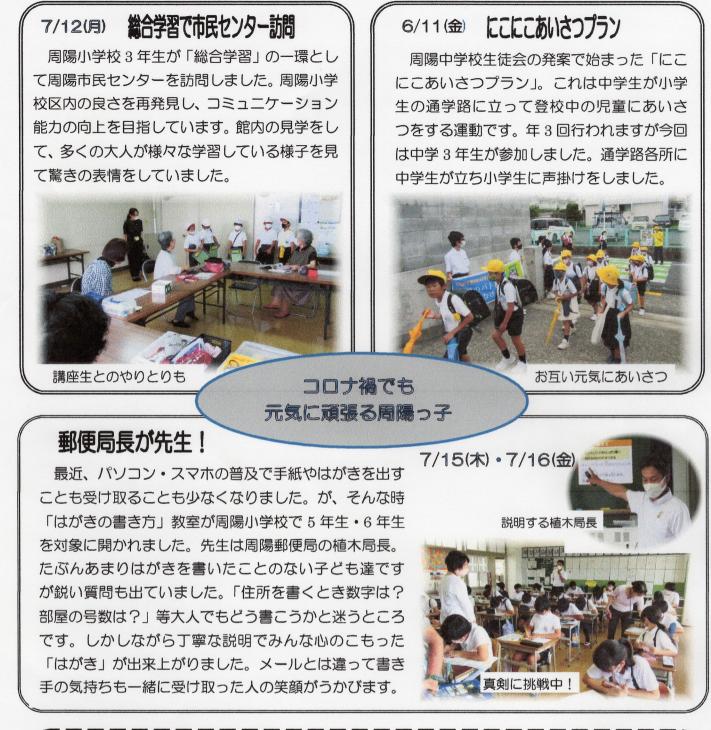

### 8月の資源回収はお休みです。 9月の資源回収日は12日(第2日曜日)です。

教頭先生から一人ひとり順番に渡されました

7月19日(月) トーチに触れてみよう!

東京オリンピックの聖火リレーに使用されたトーチが周陽小学校に やってきました。これは山口県の聖火ランナーに選定されたお二人の方 より「地域の子ども達に聖火トーチに触れてもらい、明るい話題にして もらうとともに、スポーツへの関心を高めてもらえれば」ということで 貸し出されたものです。全学年に持ち回りで触れることが出来ました。 小学1年生の教室では、トーチについて教頭先生からお話を聞いた後

で一人づつ順番に手渡しされました。興味深そうに見つめたり大切なものを扱うような様子に関心の高さがうかがえました。将来、周陽小学校の児童からオリンピック選手が誕生するかもしれませんね。

重さもじっくり確かめました