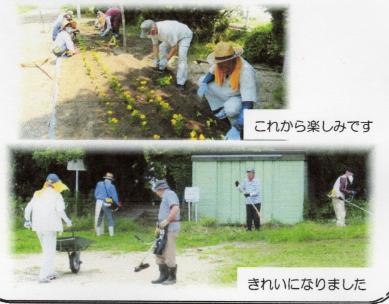

#### 6/22(火)・27(日) 育苗&クリーンディ 青雲会

老人クラブ「周陽青雲会(原康正会長)」のメンバーに よる草刈りが行われました。市民センター西側の広場を 熱心に汗だくになりながらきれいにされました。また、 この日に先立ち6月22日にはグリーンベルト沿いの花壇 に花の苗を植えられました。これから通行される皆さん の目を楽しませてくれることと思います。

7/21(水) グラウンドゴルフ

晴天に恵まれたこの日、周陽公 園においてグラウンドゴルフの練 習が行われました。14名の参加者 は炎天下にも関わらず、元気にプ レーをしました。8月はお休みで すが9月からまた毎月第3水曜日 午前9時から周陽公園で行われま す。どなたでも参加できますので ぜひご参加を。