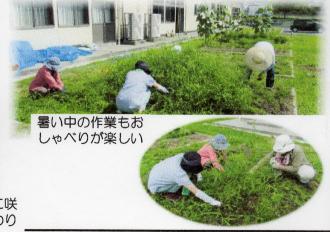

#### 6/22(火)・27(日) 育苗&クリーンディ 青雲会

老人クラブ「周陽青雲会(原康正会長)」のメンバーに よる草刈りが行われました。市民センター西側の広場を 熱心に汗だくになりながらきれいにされました。また、 この日に先立ち6月22日にはグリーンベルト沿いの花壇 に花の苗を植えられました。これから通行される皆さん の目を楽しませてくれることと思います。

7/21(水) グラウンドゴルフ

晴天に恵まれたこの日、周陽公 園においてグラウンドゴルフの練 習が行われました。14名の参加者 は炎天下にも関わらず、元気にプ レーをしました。8月はお休みで すが9月からまた毎月第3水曜日 午前9時から周陽公園で行われま す。どなたでも参加できますので ぜひご参加を。