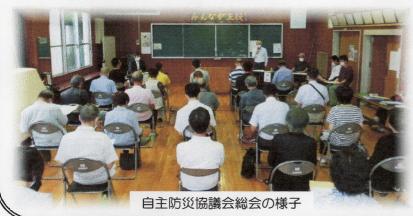

## 周陽地区自主防災協議会総会開催される

警戒レベル

5

3

2

1

災害対策基本法の見直しについて

避難情報の見直し:避難勧告・指示を避難指示に一本化(5/20~)

#### 7/18(日) 自主防災総会

コロナ禍で各種会議が自粛されている中、 自主防災協議会(加藤洋会長)の総会が、自 治会役員・コミ役員等34名の出席を得て開 催されました。

総会に先立ち、周南市防災危機管理課より 今年度の防災活動についての説明がありま した。今年度災害対策基本法の見直しがあり 5月20日以降、警戒レベル4までに必ず避 難するよう改められました。(写真参照)